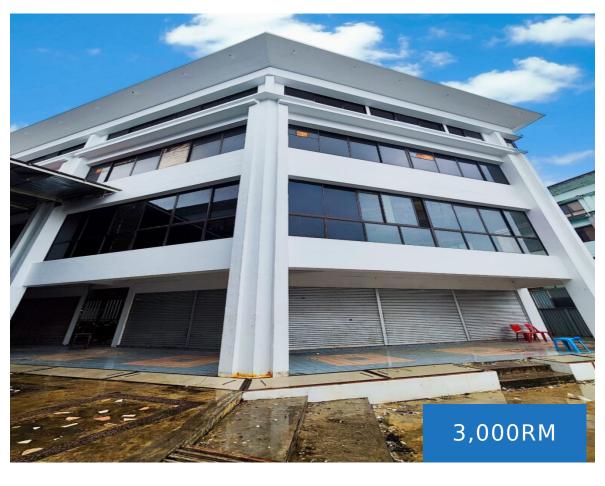

## 2 ADJOINING GROUND FLOORS AT CENTRAL PARK COMMERCIAL CENTRE FOR RENT

https://propertysarawak.com

Queen Bee Food Paradise, Lorong Rock 1, Central Park Commercial Centre, Kuching, Sarawak, Malaysia

2 Adjoining Ground Floors /Units at Central Park Commercial Centre for Rent 
Unmissable Opportunity: Prime Commercial Spaces for Rent at Central Park
Commercial Centre! 
Discover the perfect setting for your business with our two adjoining ground floor units located in the heart of Central Park Commercial Centre.
Offering unparalleled convenience and versatility, these...