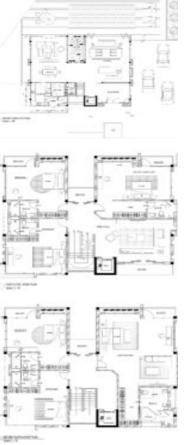

## 3 STOREY DETACHED IN KUCHING FOR SALE

https://propertysarawak.com

12c, Lorong Stutong 2c, Kampung Cemerlang, 93250 Kuching, Sarawak, Malaysia

A Spacious, Modern 3 Storey Detached at Nearby RH Plaza, PolarWood Estate, BDC, Kuching for Sale  $\square$  Discover Luxury Living in Kuching's Prime Location!  $\square$  Located at Lorong Lapangan Terbang, PolarWood Estate, BDC, Kuching  $\square$  Selling Price: RM4,500,000 only  $\square$ Property Details:  $\square$  Land Size: 19.25 points  $\square$  Built-up Area: 6,500 sqft  $\square$  6 +...

- 7 beds
- 6 baths
- 3 Storey Bungalow
- Subsales
- Open