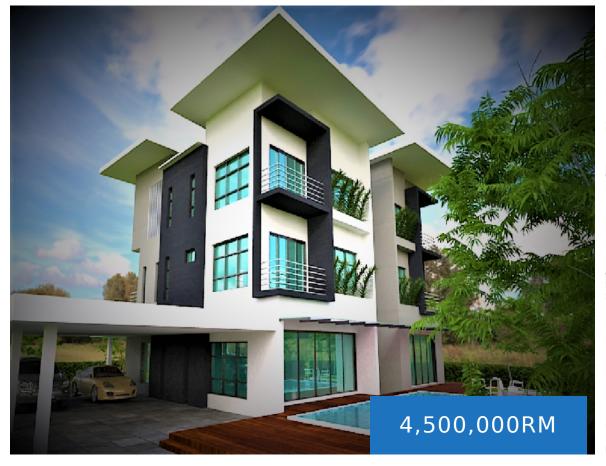

## 3 STOREY DETACHED IN KUCHING FOR SALE

https://propertysarawak.com

12c, Lorong Stutong 2c, Kampung Cemerlang, 93250 Kuching, Sarawak, Malaysia

A Spacious, Modern 3 Storey Detached at Nearby RH Plaza, PolarWood Estate, BDC, Kuching for Sale  $\square$  Discover Luxury Living in Kuching's Prime Location!  $\square$  Located at Lorong Lapangan Terbang, PolarWood Estate, BDC, Kuching  $\square$  Selling Price: RM4,500,000 only  $\square$ Property Details:  $\square$  Land Size: 19.25 points  $\square$  Built-up Area: 6,500 sqft  $\square$  6 +...

- 7 beds
- 6 baths
- 3 Storey Bungalow
- Subsales
- Open

## **Amenities & Features**

Features: 24 hours security, Swimming Pool