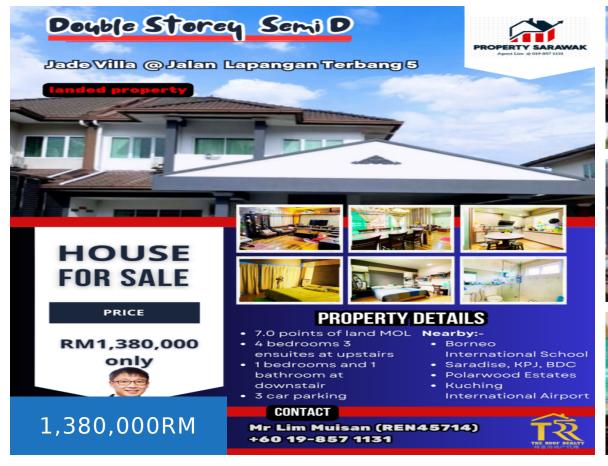

## **DOUBLE STOREY SEMI D AT JADE VILLA FOR SALE**

https://propertysarawak.com

Jade Villa playground, Lorong Lapangan Terbang 5Q, Taman Polarwood, Kuching, Sarawak, Malaysia

Double Storey Semi D at Jade Villa Nearby Saradise for Sale  $\square$  Discover Luxury Living at Jade Villa – Your Oasis Near Saradise Awaits!  $\square$  Indulge in the epitome of contemporary living with this exquisite Double Storey Semi D at Jade Villa, located in the vicinity of Saradise. Priced at a compelling RM1,380,000, this property...

- 5 beds
- 4 baths
- Double Storey Semi
- Subsales
- Open