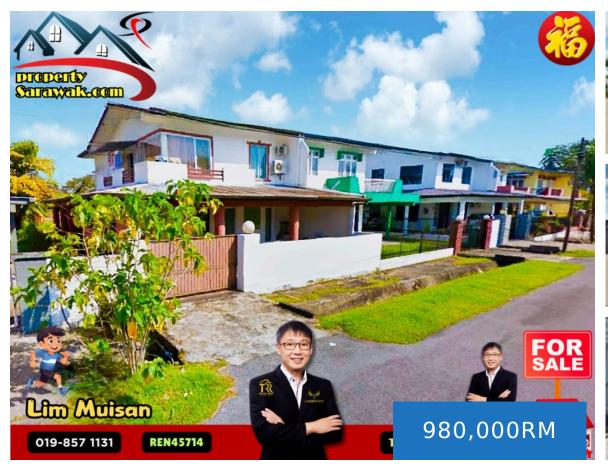

## DOUBLE STOREY SEMI DETACHED AT JALAN ONG TIANG SWEE IN KUCHING FOR SALE

https://propertysarawak.com

Double Storey Semi Detached at Jalan Ong Tiang Swee in Kuching for Sale  $\square$  Double Storey Semi-Detached at Jalan Ong Tiang Swee in Kuching for Sale  $\square$  Selling Price: RM980,000 (Negotiable)  $\square$  Details:  $\square$  8.26 Points of Land Size (MOL)  $\square$  4 Bedrooms  $\square$  2 Bathrooms  $\square$  2 Car Parks  $\square$  Leasehold Until...

- 4 beds
- 2 baths
- Double Storey Semi D
- For sale
- Open