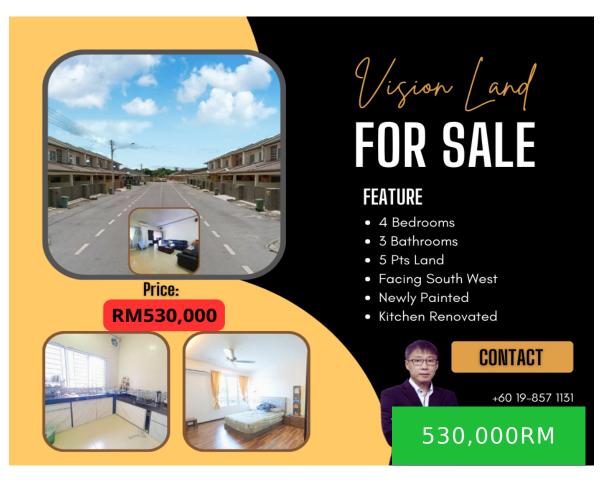

## **DOUBLE STOREY TERRACE AT VISION LAND FOR SALE**

https://propertysarawak.com

City Garden, Lorong Merdang Limau 1, Kota Samarahan, Sarawak, Malaysia

Double Storey Terrace at Vision Land, Moyan for Sale  $\square$  Double Storey Terrace at Taman Vision Land for Sale!  $\square$  Located in Taman Vision Land, Moyan Batu Kawa  $\square$  The Selling Price is RM530,000 ONLY!  $\square$  A Very Well-Maintained House, Like New!  $\square$  DOUBLE  $\square$  Land Size: 5.0 points  $\square$  4 Bedrooms...

**PS Sales** 

- 4 beds
- 3 baths
- Double Storey Terrace
- Subsales
- Open

\_\_\_\_

## **Amenities & Features**

Features: NA