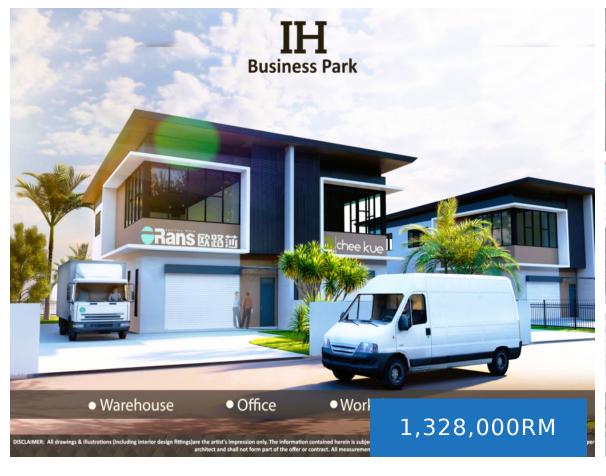

## NEW DOUBLE STOREY SEMI-DETACHED AND DETACHED BUILDING AT IH BUSINESS PARK

https://propertysarawak.com

IH Business Park, Kuching, Sarawak, Malaysia

New Double Storey Semi-Detached and Detached Building at IH Business Park [] New Double Storey Semi-Detached and Detached Building at IH Business Park [] Are you still renting somebody else's building for your: [] Warehouse[] Office[] Workshop[] Factory[] Showroom [] Location: Next to Sama Jaya Apartment [] [] Accessible by: Jalan Setia Jaya, Jalan...