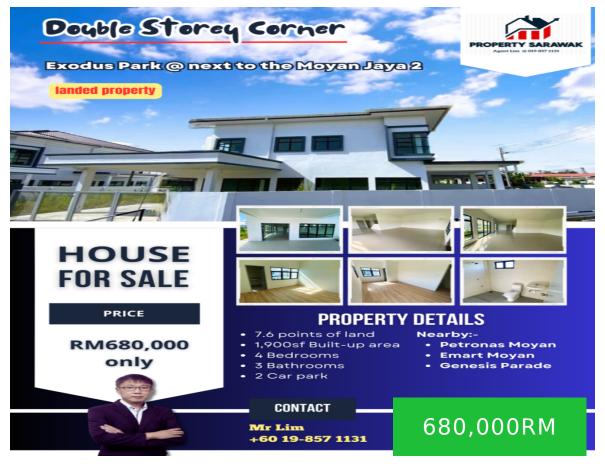

## NEW DOUBLE STOREY TERRACE CORNER AT EXODUS PARK IN BATU KAWA FOR SALE

https://propertysarawak.com

Exodus Park @ Moyan by TSW Holdings sdn bhd, Lorong Sin San Tu A 4E, Taman Genesis, Kuching, Sarawak, Malaysia

New Double Storey Terrace Corner at Exodus Park in Batu Kawa For Sale [] Your Dream Home Awaits at Exodus Park, Batu Kawa! [] Escape to the tranquility of Exodus Park and discover the perfect blend of modern living and serene surroundings. [] Embrace a lifestyle of comfort and convenience with our newest listing -...

**PS Sales** 

- ream Home Awaits at 4 beds
  - Double Storey

    Tarrage
  - Subsales

• 3 baths

Open