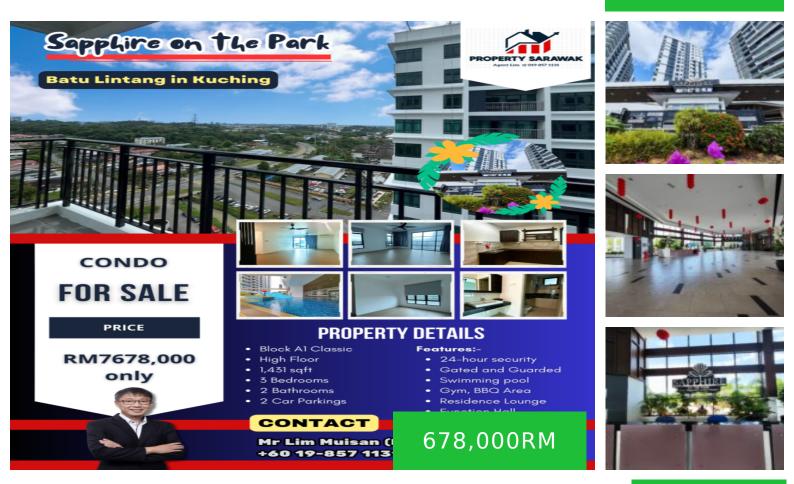

## SAPPHIRE ON THE PARK CONDO AT BATU LINTANG IN KUCHING FOR SALE

https://propertysarawak.com

Sapphire On The Park, Naim Sapphire on, Jalan Lintang Selatan, Batu Lintang, Kuching, Sarawak, Malaysia

Urgent Sale! Prime Location Condo Below Market Price!
Sapphire on the Park Condo at Batu
Lintang, Kuching for Sale!
Selling Price: RM678,000 only!
Details:
Block A1 Classic
High Floor
1,431 sqft
Bedrooms
Bathrooms
2 Car Parkings
Partially Furnished
Facilities:...

- 3 beds
- 2 baths
- Apartment
- Subsales
- Open

**PS Sales** 

## **Amenities & Features**

Features: Access Card, Gym, Multipurpose hall, Playground, Swimming Pool